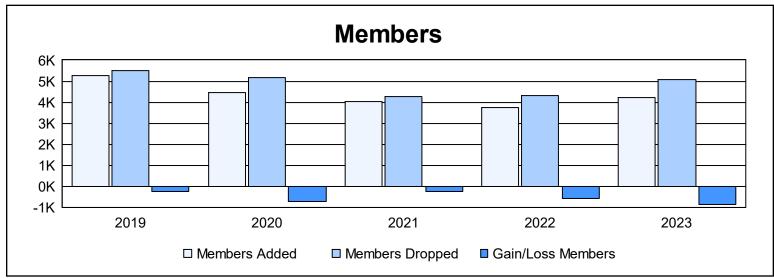

| Year      | New<br>Clubs | Dropped<br>Clubs | Gain/<br>Loss<br>Clubs | New<br>Members | Charter<br>Members | Reinstate<br>Members | Transfer<br>Members | Total<br>Member<br>Added | Total<br>Members<br>Dropped | Gain/<br>Loss<br>Members |
|-----------|--------------|------------------|------------------------|----------------|--------------------|----------------------|---------------------|--------------------------|-----------------------------|--------------------------|
| 2018-2019 | 25           | 30               | -5                     | 4,266          | 728                | 208                  | 43                  | 5,245                    | 5,496                       | -251                     |
| 2019-2020 | 19           | 20               | -1                     | 3,486          | 660                | 226                  | 78                  | 4,450                    | 5,152                       | -702                     |
| 2020-2021 | 26           | 37               | -11                    | 3,100          | 742                | 138                  | 34                  | 4,014                    | 4,257                       | -243                     |
| 2021-2022 | 30           | 33               | -3                     | 2,659          | 913                | 114                  | 59                  | 3,745                    | 4,320                       | -575                     |
| 2022-2023 | 17           | 39               | -22                    | 3,434          | 636                | 107                  | 48                  | 4,225                    | 5,083                       | -858                     |
| Average   | 23           | 32               | -8                     | 3,389          | 736                | 159                  | 52                  | 4,336                    | 4,862                       | -526                     |